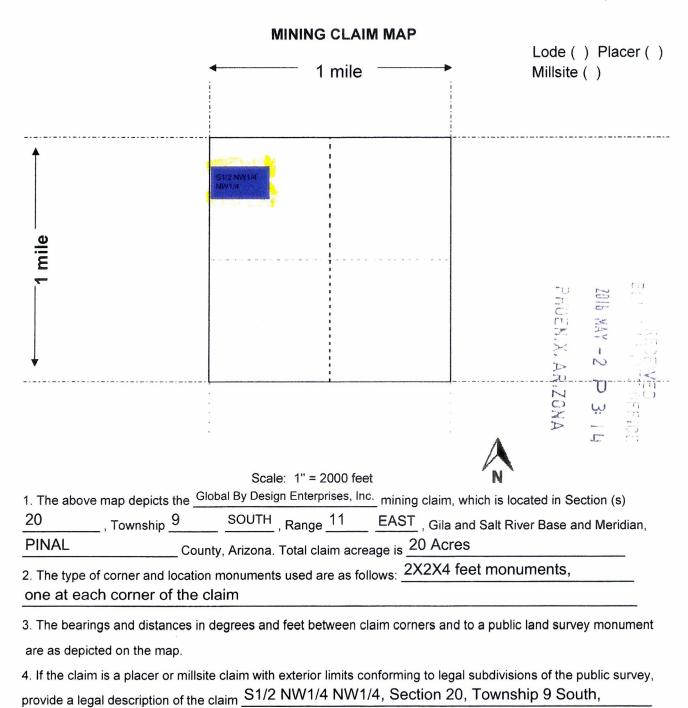

Your mining claim location notices have 2 deficiencies: (1) inadequate legal descriptions were provided. We cannot determine where the claims are located. You must describe the claims by state, meridian, township, range, section, complete lots, and by aliquot part. These claims could be described by simple aliquot part legal description, however, proper format was not used. Therefore, informational sheets have been enclosed as a guide for writing the proper legal descriptions for your mining claims; (2) The maps provided are inadequate. You must clearly show on a map or sketch the boundaries of the claims. The map should clearly mark the boundaries of both the section and quarter section and should depict where within the quarter section the claim lies. The map should be accurate enough for BLM to identify the mining claims or sites on the ground. Blank claim maps have been included so that you can accurately depict your claims. The legal description for each mining claim must match the depiction on the map.