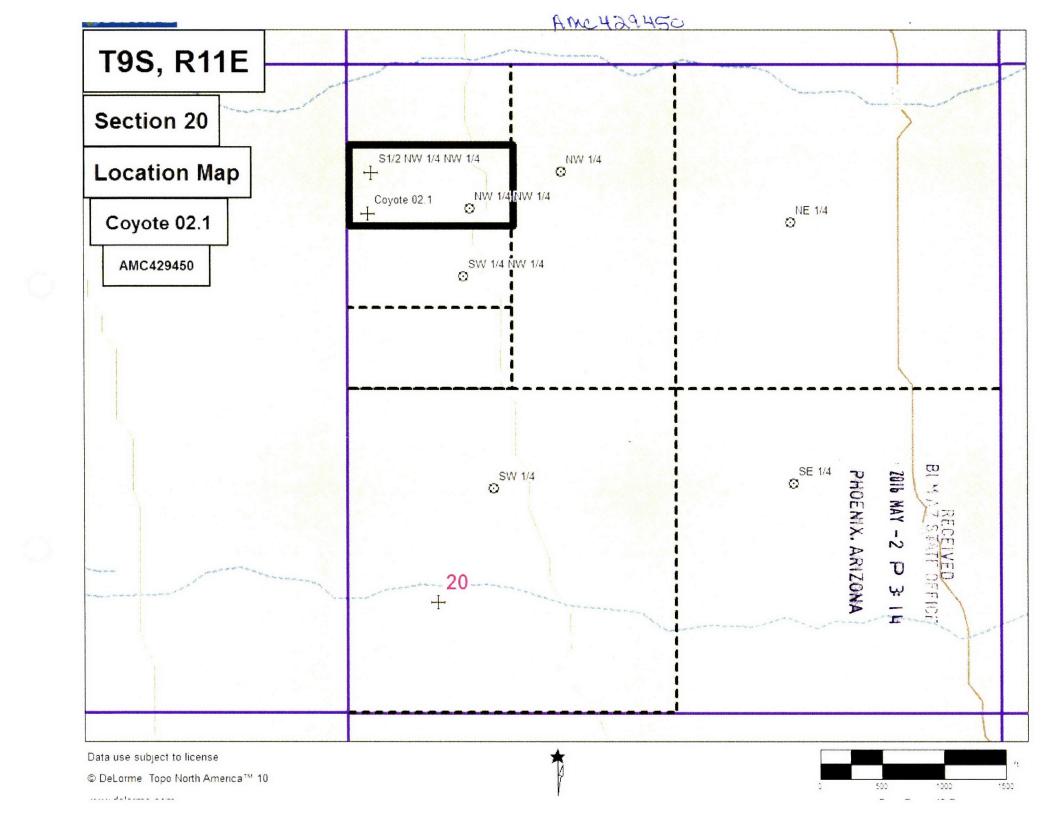

#### **NOTICE**

GLOBAL BY DESIGN ENTERPRISES INC:

PO BOX 1854

SUWANEE, GA 30024-1854

This Notice Affects the Claims

Shown in the Block Below.

AMC429449 - AMC429450 COYOTE ONE - COYOTE TWO

## Mining Claim Location Notice(s) - Amendment(s) Required

Pursuant to Title 43 Code of Federal Regulations (CFR) 3832.1, the Bureau of Land Management (BLM), Arizona State Office, received your notices of location for recording mining claims. In accordance with 43 CFR 3832.12, the claims listed above cannot be accepted as filed and must be amended as noted below.

Your mining claim location notices have 2 deficiencies: (1) inadequate legal descriptions were provided. We cannot determine where the claims are located. You must describe the claims by state, meridian, township, range, section, complete lots, and by aliquot part. These claims could be described by simple aliquot part legal description, however, proper format was not used. Therefore, informational sheets have been enclosed as a guide for writing the proper legal descriptions for your mining claims; (2) The maps provided are inadequate. You must clearly show on a map or sketch the boundaries of the claims. The map should clearly mark the boundaries of both the section and quarter section and should depict where within the quarter section the claim lies. The map should be accurate enough for BLM to identify the mining claims or sites on the ground. Blank claim maps have been included so that you can accurately depict your claims. The legal description for each mining claim must match the depiction on the map.