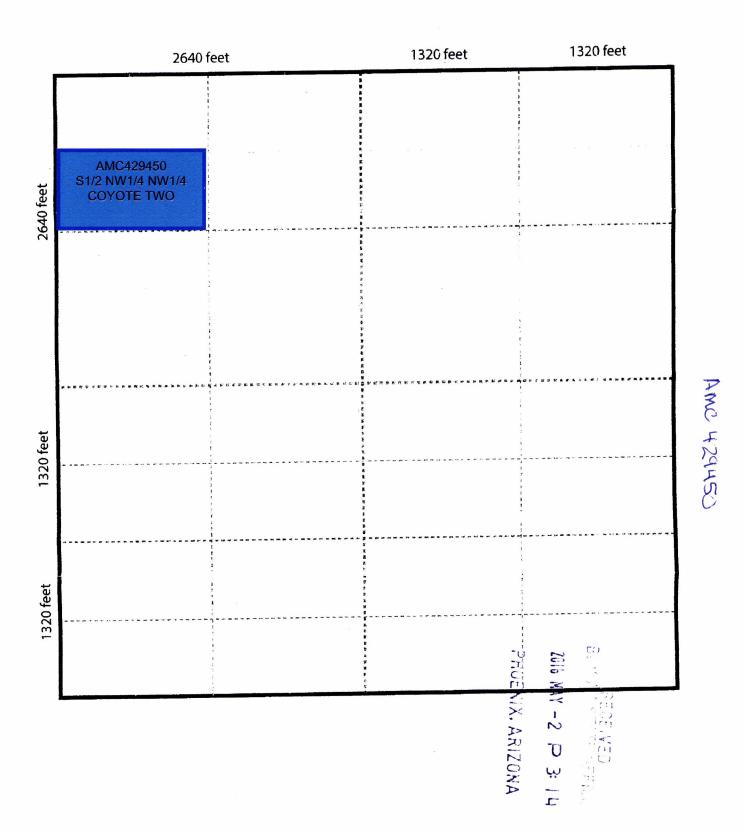

Your mining claim location notices have 2 deficiencies: (1) inadequate legal descriptions were provided. We cannot determine where the claims are located. You must describe the claims by state, meridian, township, range, section, complete lots, and by aliquot part. These claims could be described by simple aliquot part legal description, however, proper format was not used. Therefore, informational sheets have been enclosed as a guide for writing the proper legal descriptions for your mining claims; (2) The maps provided are inadequate. You must clearly show on a map or sketch the boundaries of the claims. The map should clearly mark the boundaries of both the section and quarter section and should depict where within the quarter section the claim lies. The map should be accurate enough for BLM to identify the mining claims or sites on the ground. Blank claim maps have been included so that you can accurately depict your claims. The legal description for each mining claim must match the depiction on the map.

BLM Number AMC 429449 Claim Name Coyote #One

BLM Number AMC 429450

Claim Name Coyote #Two

The location of the claim(s) is in Section 20, SE Quarter Section, Township 9, Range 11 East, Gila and Salt River Meridian, Pinal County, Arizona.