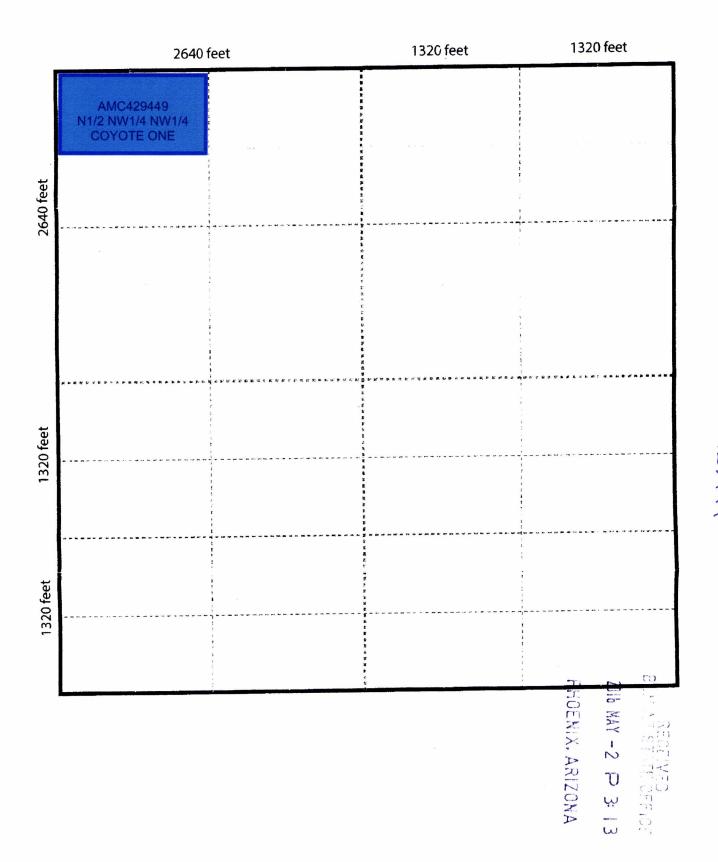

## Mining Claim Location Notice(s) - Amendment(s) Required

Pursuant to Title 43 Code of Federal Regulations (CFR) 3832.1, the Bureau of Land Management (BLM), Arizona State Office, received your notices of location for recording mining claims. In accordance with 43 CFR 3832.12, the claims listed above cannot be accepted as filed and must be amended as noted below.

Your mining claim location notices have 2 deficiencies: (1) inadequate legal descriptions were provided. We cannot determine where the claims are located. You must describe the claims by state, meridian, township, range, section, complete lots, and by aliquot part. These claims could be described by simple aliquot part legal description, however, proper format was not used. Therefore, informational sheets have been enclosed as a guide for writing the proper legal descriptions for your mining claims; (2) The maps provided are inadequate. You must clearly show on a map or sketch the boundaries of the claims. The map should clearly mark the boundaries of both the section and quarter section and should depict where within the quarter section the claim lies. The map should be accurate enough for BLM to identify the mining claims or sites on the ground. Blank claim maps have been included so that you can accurately depict your claims. The legal description for each mining claim must match the depiction on the map.