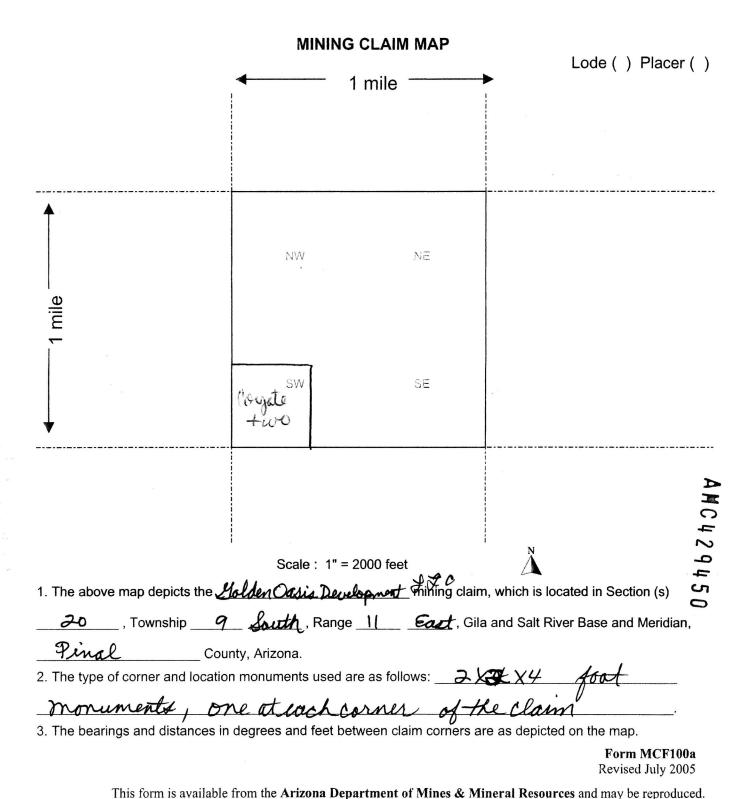

Your mining claim location notices have 2 deficiencies: (1) inadequate legal descriptions were provided. We cannot determine where the claims are located. You must describe the claims by state, meridian, township, range, section, complete lots, and by aliquot part. These claims could be described by simple aliquot part legal description, however, proper format was not used. Therefore, informational sheets have been enclosed as a guide for writing the proper legal descriptions for your mining claims; (2) The maps provided are inadequate. You must clearly show on a map or sketch the boundaries of the claims. The map should clearly mark the boundaries of both the section and quarter section and should depict where within the quarter section the claim lies. The map should be accurate enough for BLM to identify the mining claims or sites on the ground. Blank claim maps have been included so that you can accurately depict your claims. The legal description for each mining claim must match the depiction on the map.

BLM Number AMC 429449 Claim Name Coyote #One

BLM Number AMC 429450

Claim Name Coyote #Two

The location of the claim(s) is in Section 20, SE Quarter Section, Township 9, Range 11 East, Gila and Salt River Meridian, Pinal County, Arizona.