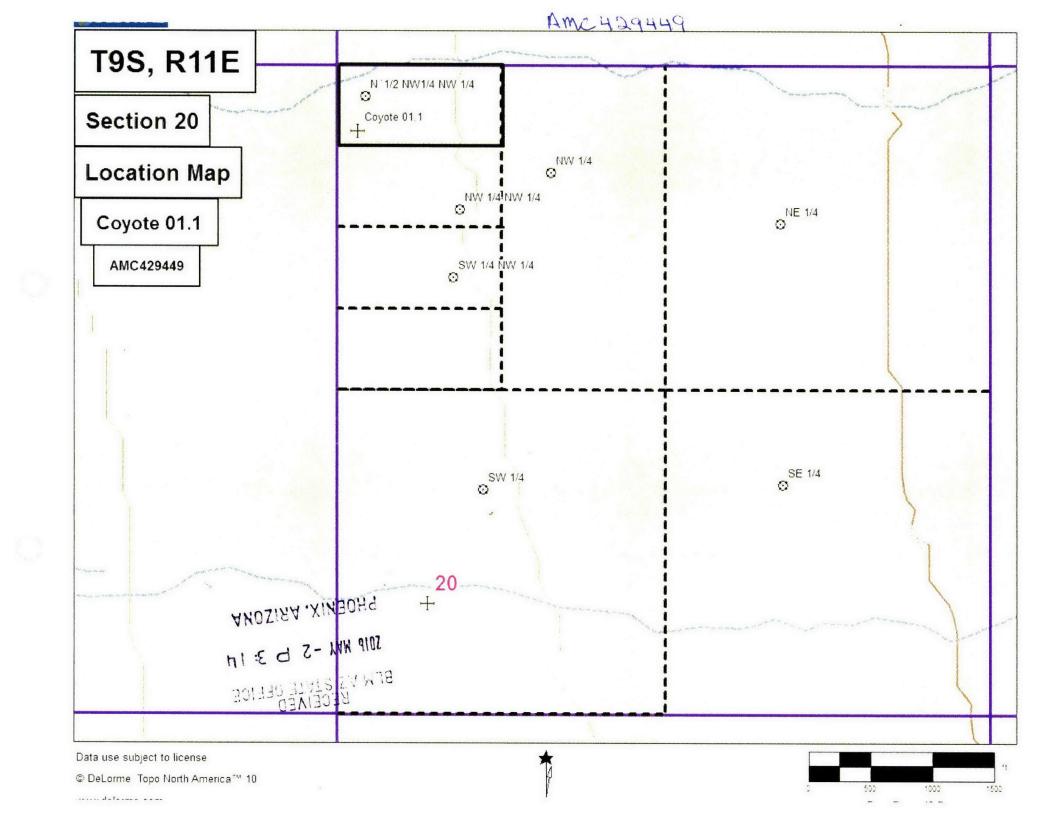

#### **NOTICE**

GLOBAL BY DESIGN ENTERPRISES INC:

PO BOX 1854

SUWANEE, GA 30024-1854

This Notice Affects the Claims

Shown in the Block Below.

AMC429449 - AMC429450 COYOTE ONE - COYOTE TWO

## Mining Claim Location Notice(s) - Amendment(s) Required

Pursuant to Title 43 Code of Federal Regulations (CFR) 3832.1, the Bureau of Land Management (BLM), Arizona State Office, received your notices of location for recording mining claims. In accordance with 43 CFR 3832.12, the claims listed above cannot be accepted as filed and must be amended as noted below.

Your mining claim location notices have 2 deficiencies: (1) inadequate legal descriptions were provided. We cannot determine where the claims are located. You must describe the claims by state, meridian, township, range, section, complete lots, and by aliquot part. These claims could be described by simple aliquot part legal description, however, proper format was not used. Therefore, informational sheets have been enclosed as a guide for writing the proper legal descriptions for your mining claims; (2) The maps provided are inadequate. You must clearly show on a map or sketch the boundaries of the claims. The map should clearly mark the boundaries of both the section and quarter section and should depict where within the quarter section the claim lies. The map should be accurate enough for BLM to identify the mining claims or sites on the ground. Blank claim maps have been included so that you can accurately depict your claims. The legal description for each mining claim must match the depiction on the map.